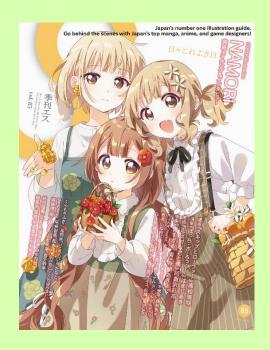

## **Cover & Pin-up by NAMORI**

Special Edition Theme: "Every Day is a Good Day"
Special Supplement: KUA/EXPERIENCE DISCOVER
Yoneyama Mai×Kyoto University of the Arts Pin-up

Our newly drawn cover and opening feature is by the manga artist NAMORI. The three sisters from "OMUROKE" also appear! Featuring interview articles on manga "Skip and Loafer" by Misaki Takamatsu, "Bocchi the Rock!" by Aki Hamaji, and "You and I Are Polar Opposites" by Kōcha Agasawa, we also introduce favorite albums from 12 artists