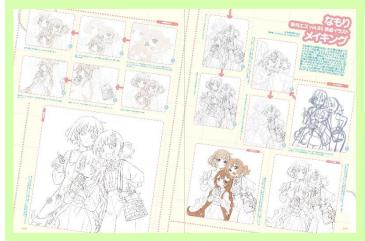

- Cover Illustration Making & Interview with NAMORI
- Newly Drawn Art: Fū Midori, Matumine, MUIUMI
- ●Chon∗, mame, Kyupiyama, Kenkyo, Ikumi, Shimpei Takagi, Ayana Fujibayashi
- Manga: "Skip and Loafer" by Misaki Takamatsu
- Manga: "Bocchi the Rock!" by Aki Hamaji
- Manga: "You and I Are Polar Opposites" by Kōcha Agasawa
- Artists' Favorite Albums: Katsura Hoshino, Noizi Ito, Tanato, panpanya, Tomomi Ozaki, Rie Matsumoto, D[di:] / Mai Kuwahara, Toshihiro Mori, Toa Amenomori, Suzuyuki Kaneko, Suguru Yamamoto, Fusako Kuramochi
- COPIC Marker Illustration Making: Shiratamaha
- Kuretake Gansai Tambi Illustration Making: Aokawa Waka
- ◆Teach Me More… ♥ Nanakami Mana's Illustration Development Techniques